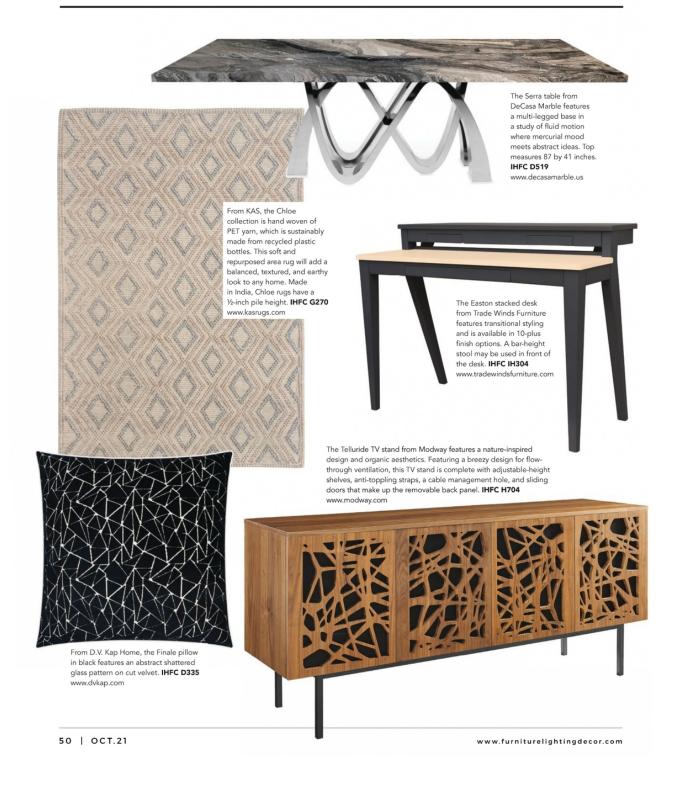

rks by Wenner in RFA Decor's Fall 2021 High Point Collection. IHFC H223 www.rfadecor.com

Ngala Trading partnered with NeKeia McSwain to create a capsule collection of hand-cut leather lighting designs made in Johannesburg, South Africa. The NeKeia Collection consists of the NeKeia chandelier, the Nairobi pendant (shown) and the Ndidi wall sconce, as well as four new leather color offerings. SAMS G7015 www.ngalatrading.com





The new Remy swivel chair from Mr. & Mrs. Howard is sure to turn a lot of heads. A tight-back and exoskeleton arm accentuates this low-profile design. This style is standard and only available with a swivel base. 315 Fred Alexander Pl., Ste. 200 mrandmshoward.sherrillfurniture.com



42 | OCT.21

www.furniturelightingdecor.com





www.furniturelightingdecor.com







www.furniturelightingdecor.com

OCT.21 | 51



The Meg Braff collection from Wildwood pays homage to mid-20th Century Palm Beach chic, inspired by Meg's enduring love for the tropical town where she is opening a new interior design studio and shop in fall of 2021. Each piece is pared down and simplified, emulating the ease of living one finds at the beach through classic, functional shapes and a touch of whimsy. Pictured is the Royal Palm chandelier in Green. 200 N. Hamilton St., N Ct 125 www.wildwoodhome.com





The Rustique mobile file from Fairfield's Rustique collection measures 16.25 inches wide by 25.75 inches high by 18.75 inches deep. **200 N.** 

Hamilton St., N Ct 101 www.fairfieldchair.com



Dressed in an alluring Blue Denim finish with Whiskey top,

Nantucket's two-toned