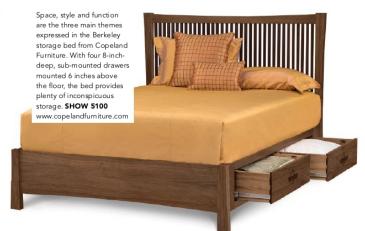

ures 33 3/4 x 25 1/2 inches, framed, and is part of a series of four "Fashion Fix" works by Wenner in RFA Decor's Fall 2021 High Point Collection. IHFC H223 www.rfadecor.com

Ngala Trading partnered with NeKeia McSwain to create a capsule collection of hand-cut leather lighting designs made in Johannesburg, South Africa. The NeKeia Collection consists of the NeKeia chandelier, the Nairobi pendant (shown) and the Ndidi wall sconce, as well as four new leather color offerings. SAMS G7015 www.ngalatrading.com





The new Remy swivel chair from Mr. & Mrs. Howard is sure to turn a lot of heads. A tight-back and exoskeleton arm accentuates this low-profile design. This style is standard and only available with a swivel base. 315 Fred Alexander Pl., Ste. 200 mrandmshoward.sherrillfurniture.com



42 | OCT.21

www.furniturelightingdecor.com





www.furniturelightingdecor.com







www.furniturelightingdecor.com

OCT.21 | 51



The Meg Braff collection from Wildwood pays homage to mid-20th Century Palm Beach chic, inspired by Meg's enduring love for the tropical town where she is opening a new interior design studio and shop in fall of 2021. Each piece is pared down and simplified, emulating the ease of living one finds at the beach through classic, functional shapes and a touch of whimsy. Pictured is the Royal Palm chandelier in Green. 200 N. Hamilton St., N Ct 125 www.wildwoodhome.com





The Rustique mobile file from Fairfield's Rustique collection measures 16.25 inches wide by 25.75 inches high by 18.75 inches deep. **200 N.** 

Hamilton St., N Ct 101 www.fairfieldchair.com