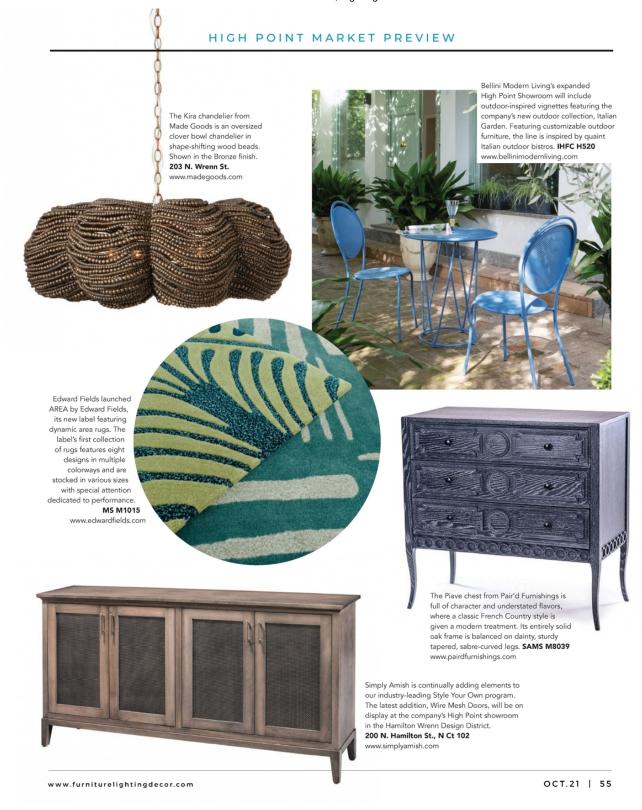

stique mobile file from Fairfield's Rustique collection measures 16.25 inches wide by 25.75 inches high by 18.75 inches deep. **200 N.** 

Hamilton St., N Ct 101 www.fairfieldchair.com



Dressed in an alluring Blue Denim finish with Whiskey top,

Nantucket's two-toned style creates a refreshing, new look

to any room. The writing desk

features oil rubbed hardware.

www.legendsfurniture.com

IHFC C601



Liven up a bland wall or breathe new life into a tired space with this wrapped canvas painting print from Carolina Chair and Table. It comes printed on wrapped canvas and in a silver frame. The print of geometric abstract artwork with circular rings in shades of blue and silver is available in three sizes. **SAMS M1040** www.carolinachair.com

54 | OCT.21

www.furniturelightingdecor.com