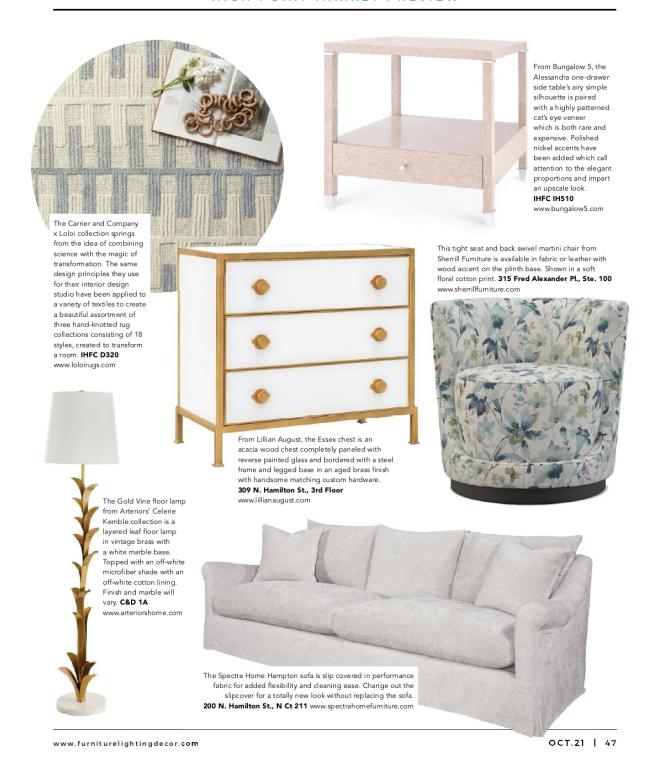

works by Wenner in RFA Decor's Fall 2021 High Point Collection. IHFC H223 www.rfadecor.com

Ngala Trading partnered with NeKeia McSwain to create a capsule collection of hand-cut leather lighting designs made in Johannesburg, South Africa. The NeKeia Collection consists of the NeKeia chandelier, the Nairobi pendant (shown) and the Ndidi wall sconce, as well as four new leather color offerings. SAMS G7015 www.ngalatrading.com





The new Remy swivel chair from Mr. & Mrs. Howard is sure to turn a lot of heads. A tight-back and exoskeleton arm accentuates this low-profile design. This style is standard and only available with a swivel base. 315 Fred Alexander Pl., Ste. 200 mrandmshoward.sherrillfurniture.com



42 | OCT.21

www.furniturelightingdecor.com





www.furniturelightingdecor.com







www.furniturelightingdecor.com

OCT.21 | 51



The Meg Braff collection from Wildwood pays homage to mid-20th Century Palm Beach chic, inspired by Meg's enduring love for the tropical town where she is opening a new interior design studio and shop in fall of 2021. Each piece is pared down and simplified, emulating the ease of living one finds at the beach through classic, functional shapes and a touch of whimsy. Pictured is the Royal Palm chandelier in Green. 200 N. Hamilton St., N Ct 125 www.wildwoodhome.com





The Rustique mobile file from Fairfield's Rustique collection measures 16.25 inches wide by 25.75 inches high by 18.75 inches deep. **200 N.** 

Hamilton St., N Ct 101 www.fairfieldchair.com



Dressed in an alluring Blue Denim finish with Whiskey top,

Nantucket's two-tone