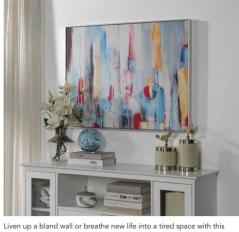

Nantucket's two-toned style creates a refreshing, new look

to any room. The writing desk

features oil rubbed hardware.

www.legendsfurniture.com

IHFC C601

Liven up a bland wall or breathe new life into a tired space with this wrapped canvas painting print from Carolina Chair and Table. It comes printed on wrapped canvas and in a silver frame. The print of geometric abstract artwork with circular rings in shades of blue and silver is available in three sizes. **SAMS M1040** www.carolinachair.com