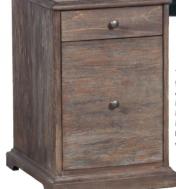

The Rustique mobile file from Fairfield's Rustique collection measures 16.25 inches wide by 25.75 inches high by 18.75 inches deep. **200 N.** 

Hamilton St., N Ct 101 www.fairfieldchair.com

Dressed in an alluring Blue Denim finish with Whiskey top,