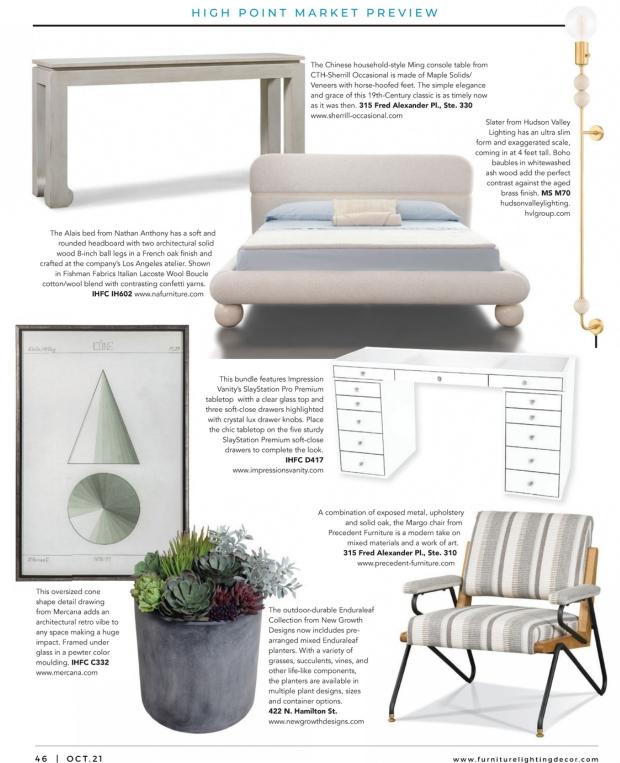

of a series of four "Fashion Fix" works by Wenner in RFA Decor's Fall 2021 High Point Collection. IHFC H223 www.rfadecor.com

Ngala Trading partnered with NeKeia McSwain to create a capsule collection of hand-cut leather lighting designs made in Johannesburg, South Africa. The NeKeia Collection consists of the NeKeia chandelier, the Nairobi pendant (shown) and the Ndidi wall sconce, as well as four new leather color offerings. SAMS G7015 www.ngalatrading.com





The new Remy swivel chair from Mr. & Mrs. Howard is sure to turn a lot of heads. A tight-back and exoskeleton arm accentuates this low-profile design. This style is standard and only available with a swivel base. 315 Fred Alexander Pl., Ste. 200 mrandmshoward.sherrillfurniture.com



42 | OCT.21

www.furniturelightingdecor.com





www.furniturelightingdecor.com







www.furniturelightingdecor.com

OCT.21 | 51



The Meg Braff collection from Wildwood pays homage to mid-20th Century Palm Beach chic, inspired by Meg's enduring love for the tropical town where she is opening a new interior design studio and shop in fall of 2021. Each piece is pared down and simplified, emulating the ease of living one finds at the beach through classic, functional shapes and a touch of whimsy. Pictured is the Royal Palm chandelier in Green. 200 N. Hamilton St., N Ct 125 www.wildwoodhome.com





The Rustique mobile file from Fairfield's Rustique collection measures 16.25 inches wide by 25.75 inches high by 18.75 inches deep. **200 N.** 

Hamilton St., N Ct 101 www.fairfieldchair.com



Dressed in an alluring Blue Denim finish with