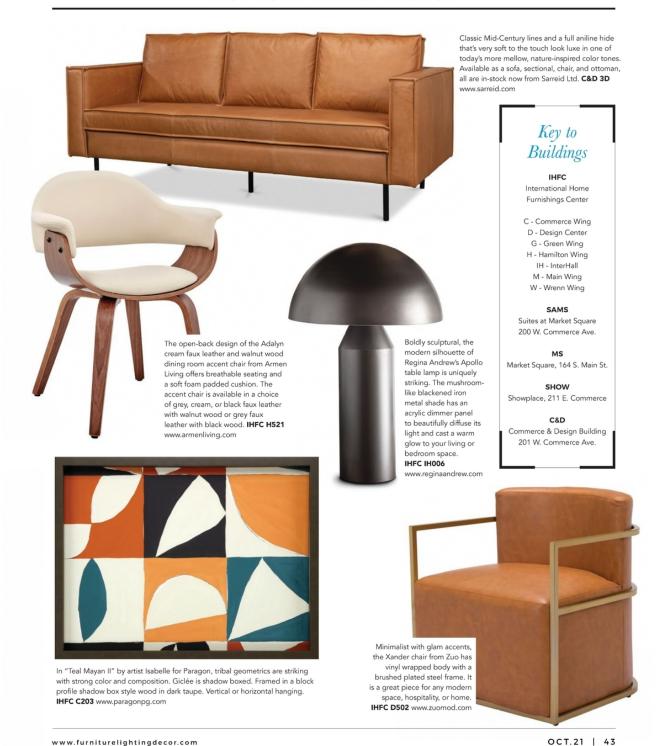

t of a series of four "Fashion Fix" works by Wenner in RFA Decor's Fall 2021 High Point Collection. IHFC H223 www.rfadecor.com

Ngala Trading partnered with NeKeia McSwain to create a capsule collection of hand-cut leather lighting designs made in Johannesburg, South Africa. The NeKeia Collection consists of the NeKeia chandelier, the Nairobi pendant (shown) and the Ndidi wall sconce, as well as four new leather color offerings. SAMS G7015 www.ngalatrading.com





The new Remy swivel chair from Mr. & Mrs. Howard is sure to turn a lot of heads. A tight-back and exoskeleton arm accentuates this low-profile design. This style is standard and only available with a swivel base. 315 Fred Alexander Pl., Ste. 200 mrandmshoward.sherrillfurniture.com



42 | OCT.21

www.furniturelightingdecor.com





www.furniturelightingdecor.com







www.furniturelightingdecor.com

OCT.21 | 51



The Meg Braff collection from Wildwood pays homage to mid-20th Century Palm Beach chic, inspired by Meg's enduring love for the tropical town where she is opening a new interior design studio and shop in fall of 2021. Each piece is pared down and simplified, emulating the ease of living one finds at the beach through classic, functional shapes and a touch of whimsy. Pictured is the Royal Palm chandelier in Green. 200 N. Hamilton St., N Ct 125 www.wildwoodhome.com





The Rustique mobile file from Fairfield's Rustique collection measures 16.25 inches wide by 25.75 inches high by 18.75 inches deep. **200 N.** 

Hamilton St., N Ct 101 www.fairfieldchair.com



Dressed in an alluring Blue Denim finish wit